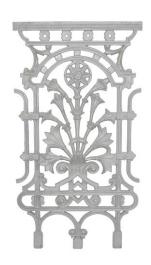

Triple Sunflower (Brunswick) Panel 785 x 425mm Weight – 4.95kg

Victoria Panel 825 x 420mm Weight – 4.90kg

Victoria Newel 825 x 65mm Weight – 1.40kg