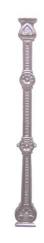

## **BALCONY PANELS AND NEWELS**

With these beautiful balcony panels cast from original patterns your verandah will achieve a new dimension of both style and elegance. Made using traditional sand casting methods, these designs have stood the test of time. Beautifully reproduced in cast aluminium they can be supplied in various finishes including raw, undercoated or powder coated in a wide variety of heritage colours.

Carlton Panel 820 x 425mm Weight – 4.65kg

Emerald Hill
Panel
835 x 460mm
Weight – 4.70kg

Fern (Richmond)
Panel
780 x 440mm
Weight – 5.10kg

Spiral Staircase Newel 870 x 240mm Weight – 2.55kg

Trawool
Panel
860 x 500mm
Weight – 7.00kg

Triple Sunflower (Brunswick) Panel 785 x 425mm Weight – 4.95kg

Victoria Panel 825 x 420mm Weight – 4.90kg

Victoria Newel 825 x 65mm Weight – 1.40kg