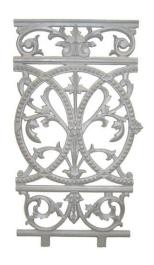

Carlton Panel 820 x 425mm Weight – 4.65kg

Emerald Hill
Panel
835 x 460mm
Weight – 4.70kg

Fern (Richmond)
Panel
780 x 440mm
Weight – 5.10kg

Spiral Staircase Newel 870 x 240mm Weight – 2.55kg

Trawool
Panel
860 x 500mm
Weight – 7.00kg