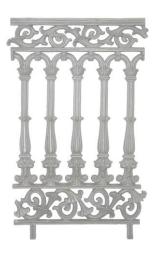

## **BALCONY PANELS AND NEWELS**

With these beautiful balcony panels cast from original patterns your verandah will achieve a new dimension of both style and elegance. Made using traditional sand casting methods, these designs have stood the test of time. Beautifully reproduced in cast aluminium they can be supplied in various finishes including raw, undercoated or powder coated in a wide variety of heritage colours.

Carlton Panel 820 x 425mm Weight – 4.65kg

Emerald Hill
Panel
835 x 460mm
Weight – 4.70kg

Fern (Richmond)
Panel
780 x 440mm
Weight – 5.10kg

Spiral Staircase Newel 870 x 240mm Weight – 2.55kg

Trawool
Panel
860 x 500mm
Weight – 7.00kg