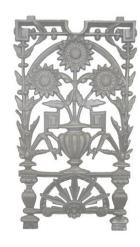

## **BALCONY PANELS AND NEWELS**

With these beautiful balcony panels cast from original patterns your verandah will achieve a new dimension of both style and elegance. Made using traditional sand casting methods, these designs have stood the test of time. Beautifully reproduced in cast aluminium they can be supplied in various finishes including raw, undercoated or powder coated in a wide variety of heritage colours.

Triple Sunflower (Brunswick) Panel 785 x 425mm Weight – 4.95kg

Victoria Panel 825 x 420mm Weight – 4.90kg

Victoria Newel 825 x 65mm Weight – 1.40kg