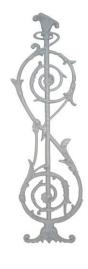

Carlton Panel 820 x 425mm Weight – 4.65kg

Emerald Hill
Panel
835 x 460mm
Weight – 4.70kg

Fern (Richmond)
Panel
780 x 440mm
Weight – 5.10kg

Spiral Staircase Newel 870 x 240mm Weight – 2.55kg

Trawool
Panel
860 x 500mm
Weight – 7.00kg