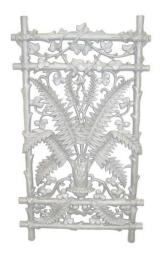

Carlton Panel 820 x 425mm Weight – 4.65kg

Emerald Hill
Panel
835 x 460mm
Weight – 4.70kg

Fern (Richmond)
Panel
780 x 440mm
Weight – 5.10kg

Spiral Staircase Newel 870 x 240mm Weight – 2.55kg

Trawool
Panel
860 x 500mm
Weight – 7.00kg