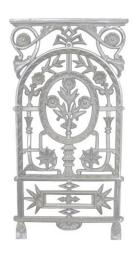

## **BALCONY PANELS AND NEWELS**

With these beautiful balcony panels cast from original patterns your verandah will achieve a new dimension of both style and elegance. Made using traditional sand casting methods, these designs have stood the test of time. Beautifully reproduced in cast aluminium they can be supplied in various finishes including raw, undercoated or powder coated in a wide variety of heritage colours.

Triple Sunflower (Brunswick) Panel 785 x 425mm Weight – 4.95kg

Victoria Panel 825 x 420mm Weight – 4.90kg

Victoria Newel 825 x 65mm Weight – 1.40kg