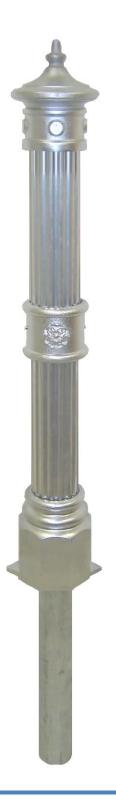

## **VICTORIAN BOLLARD**

The construction of this Victorian style Bollard consists of an aluminium outer casing and castings combined with a steel pipe inserted inside. These materials provide superior strength and are virtually maintenance free. Ideal for use in many residential and commercial applications including parks, shopping centres and street scapes.

Post Diameter - 90mm

Weight - 13.30kg

Height – 1.00mt plus in-ground pipe for concreting in place.