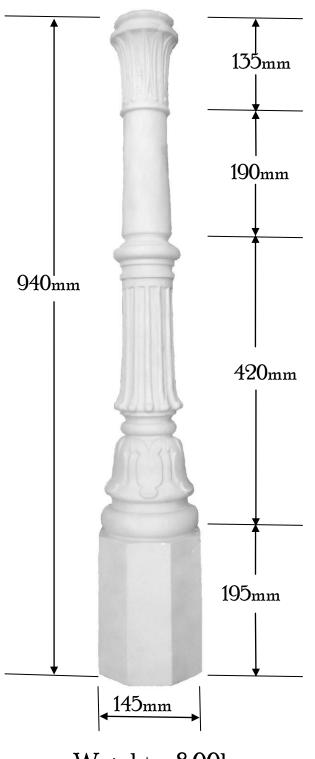

## JORDAN BOLLARD

Suitable for both traditional and contemporary architecture this sandcast aluminium Bollard provides a finishing point for staircase handrails and balustrading.

Jordan Bollard pictured with PC9 Post Cap.