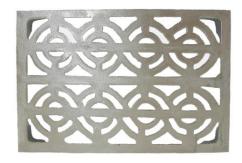

## BRICK VENTS (SUB FLOOR VENTS)

The small details are the difference between an average renovation and a complete transformation. These brick vents reproduced from a traditional design in low maintenance aluminium provide that often overlooked touch.

Single Brick Vent 230 x 75mm Weight – 0.26kg

Double Brick Vent 230 x 155mm Weight – 0.48kg