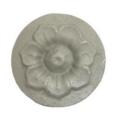

## ROSETTES / PLAQUES

These decorative aluminium rosettes and plagues create an elegant feature to complete the look of security doors, gates, fencing, balustrading, furniture and more. Attached simply with screws or welded to your creation.

R1  $70_{mm} \varnothing \times 10_{mm}$ Weight -0.06kg

**R4** 130mm [|] x 14mm Weight – 0.28kg

\$R2\$  $65 \mathrm{mm} \ensuremath{\varnothing} \times 12 \mathrm{mm}$  Weight –  $0.06 k_{\ensuremath{\delta}}$ 

**R5** 110mm Ø x 25mm Weight – 0.23kg

R3 70mm  $\emptyset \times 12$ mm
Weight -0.07kg

Lion Head Plague (LHP)

130mm Ø x 45mm

Weight – 0.38kg