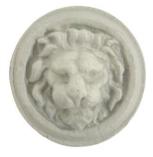

## ROSETTES / PLAQUES

These decorative aluminium rosettes and plagues create an elegant feature to complete the look of security doors, gates, fencing, balustrading, furniture and more. Attached simply with screws or welded to your creation.

**R5** 110mm Ø x 25mm Weight – 0.23kg

R3 70mm  $\emptyset \times 12$ mm
Weight -0.07kg

Lion Head Plague (LHP)

130mm Ø x 45mm

Weight – 0.38kg