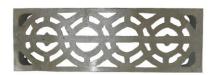

## BRICK VENTS (SUB FLOOR VENTS)

The small details are the difference between an average renovation and a complete transformation. These brick vents reproduced from a traditional design in low maintenance aluminium provide that often overlooked touch.

Single Brick Vent 230 x 75mm Weight – 0.26kg

Double Brick Vent 230 x 155mm Weight – 0.48kg