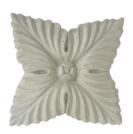

## ROSETTES / PLAQUES

These decorative aluminium rosettes and plagues create an elegant feature to complete the look of security doors, gates, fencing, balustrading, furniture and more. Attached simply with screws or welded to your creation.

R1  $70_{mm} \varnothing \times 10_{mm}$ Weight -0.06kg

**R4** 130mm [|] x 14mm Weight – 0.28kg

\$R2\$  $65 \mathrm{mm} \ensuremath{\varnothing} \times 12 \mathrm{mm}$  Weight –  $0.06 k_{\ensuremath{\delta}}$ 

**R5** 110mm Ø x 25mm Weight – 0.23kg

R3 70mm  $\emptyset \times 12$ mm
Weight -0.07kg

Lion Head Plague (LHP)

130mm Ø x 45mm

Weight – 0.38kg