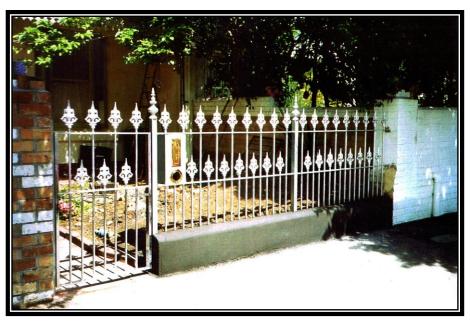

## **PICTURED LEFT**

Double palisade
fence, pedestrian and
driveway gates
featuring Lion Post, No.
68 Spear Tip and No. 81
Crown.