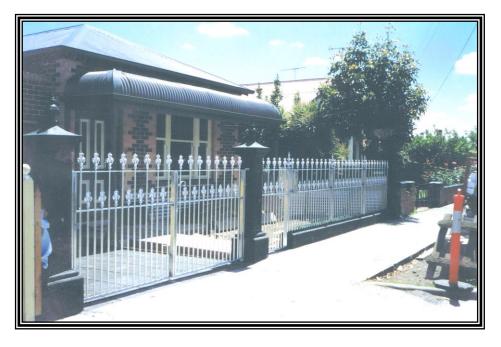

## PICTURED RIGHT

Double palisade fence and pedestrian gate featuring Lion Post, No. 69 Spear Tip and No. 81 Crown.