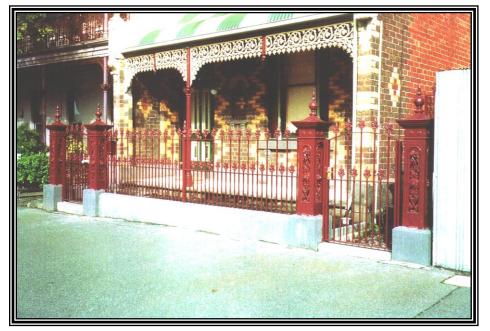

## PICTURED LEFT

Double palisade fence and pedestrian gates featuring Lion Post and No. 74 Spear Tip and No. 81 Crown.

## PICTURED RIGHT

Double palisade fence and pedestrian gate featuring Lion Post, No. 69 Spear Tip and No. 81 Crown.

## **PICTURED LEFT**

Double palisade
fence, pedestrian and
driveway gates
featuring Lion Post, No.
68 Spear Tip and No. 81
Crown.