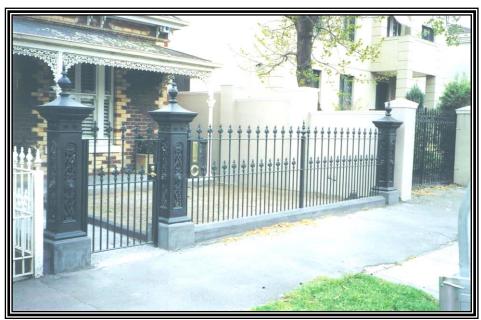

## PICTURED LEFT

Double palisade fence and pedestrian gates featuring Lion Post and No. 74 Spear Tip and No. 81 Crown.