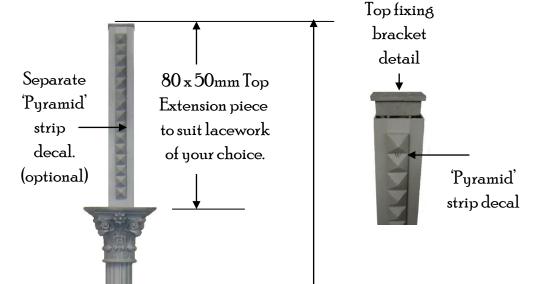

 $75 \times 75 \text{mm Top}$ Extension piece (optional) to suit lacework of your choice.

Separate

'Pyramid'

strip

decal.

Balustrade ring detail

Separate 'Pyramid'  $100 \times 100 \text{mm}$  Top strip Extension piece decal. to suit lacework (optional) of your choice.

Top bracket fixing detail