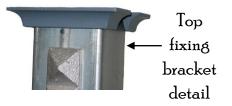

Separate 'Pyramid'  $100 \times 100 \text{mm}$  Top strip Extension piece decal. to suit lacework (optional) of your choice.

Top bracket fixing detail