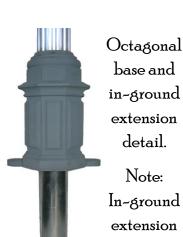

extension detail. Note: In-ground extension optional.

Capital detail

Approximate Weight 83.00kg