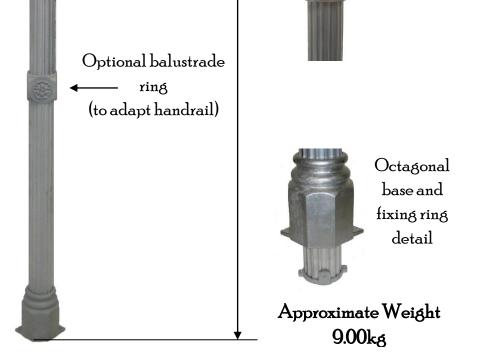

Overall height

(made to order)

Balustrade

ring detail

Optional balustrade

Overall height

(made to order)

Octagonal base and fixing ring detail

Approximate Weight 22.00kg