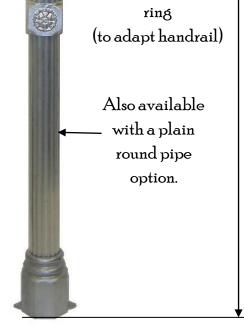

Overall height

(made to order)

Balustrade

ring detail

Optional balustrade

Overall height

(made to order)

Octagonal base and fixing ring detail

Approximate Weight 22.00kg