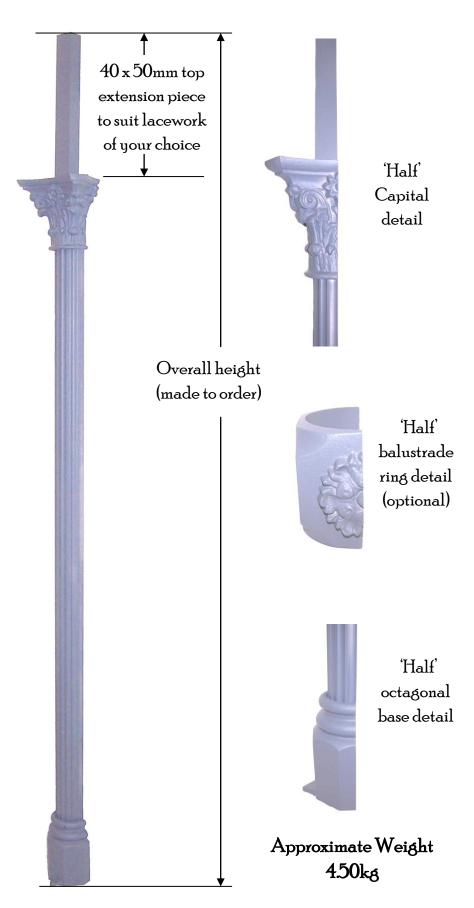

## 90mm Diameter All Aluminium Ornamental Victorian 'Half' Verandah Post (made to order)

This ornamental 'half'
Victorian verandah post is
constructed totally from
aluminium. Used purely
as a decorative feature
this product does not
carry weight of any kind.
Positioned against a wall
this 'half' post is made to
your specific
measurements.

#### TO PLACE AN ORDER

- 1. Nominate the overall height.
  - 2. Nominate the extension piece height.
  - 3. Nominate if a balustrade ring is required.