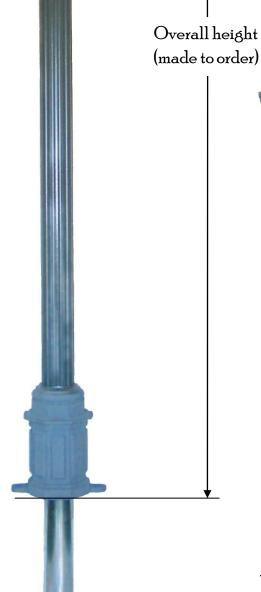

te with steel insert (made to order)

This heavy duty load bearing Victorian verandah post is constructed from steel and aluminium. The steel top extension piece and round inner pipe are what gives this unique post its full load bearing capabilities. It is ideal for most commercial applications including shop fronts, rotundas, hotels or large domestic applications.

Separate 'Pyramid'  $100 \times 100 \text{mm}$  Top strip Extension piece decal. to suit lacework (optional) of your choice.



Top bracket fixing detail



#### **TOPLACE AN ORDER**

- 1. Nominate the overall height.
  - 2. Nominate the extension piece height.
  - 3. Nominate if a balustrade ring is required.
  - 4. Nominate if 'pyramid' strip decals are required and if so, nominate if it is a straight post or a corner post.





extension detail. Note: In-ground extension optional.

Capital detail

Approximate Weight 83.00kg

# LOAD BEARING SCALE FOR 90mm\* & 115mm DIAMETER

### **VICTORIAN VERANDAH POSTS**

| EFFECTIVE<br>LENGTH<br>(mm) | 90mm Diameter<br>Full Load                | 115mm Diameter Full<br>Load                |
|-----------------------------|-------------------------------------------|--------------------------------------------|
|                             | MAXIMUM SAFE AXIAL LOAD (KG)              |                                            |
| 2100 <sub>mm</sub>          | 3018kg                                    | 5180kg                                     |
| 2400mm                      | 2773kg                                    | 4925k <sub>g</sub>                         |
| 2700шш